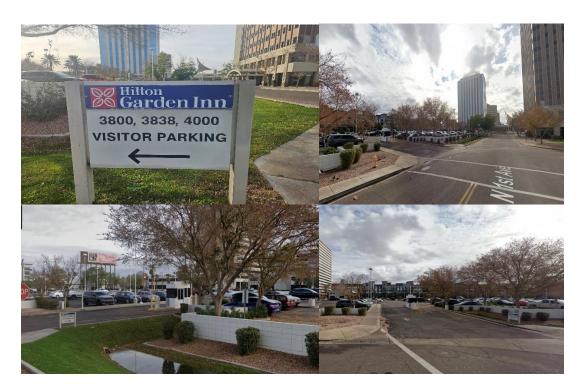

## **Parking Information:**

## Maricopa County Sheriff's Office Professional Standards Bureau 4000 N. Central Avenue, Phoenix, AZ 85012 Suite 1700

The 4000 North Central Avenue building is in the City Square Complex on the southwest corner of Central Avenue and Indian School Road, Phoenix. The PSB Offices are located on the 17<sup>th</sup> Floor.

## **Parking Options:**

## Option 1 - Validated parking

The visitor parking lot is located on the east side of the building. Please bring parking slip to the PSB office for validation.

Option 2 – Metered parking located along  $\mathbf{1}^{st}$  Avenue (north of building) south of Indian School Road.